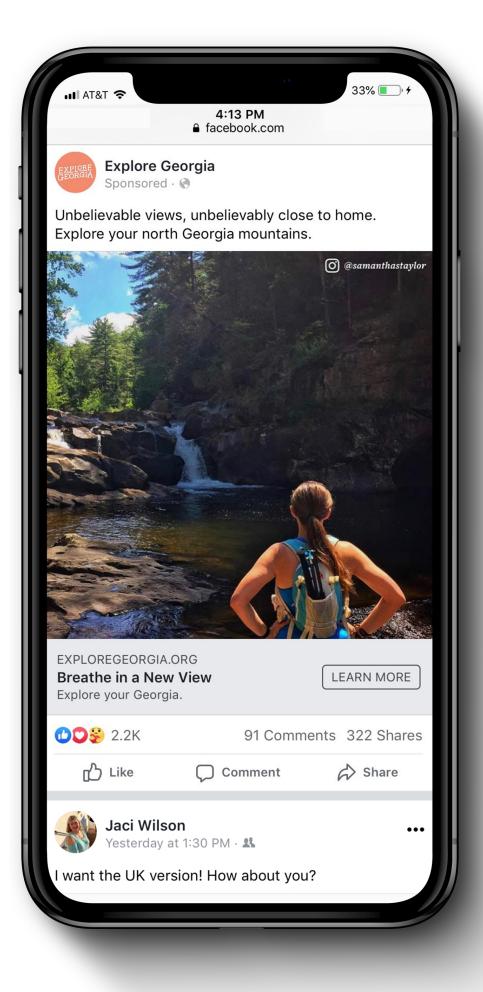

## EXPLORE GEORGIA WEBSITE TRAFFIC

TYRA WARNER, ESQ, PHD, CMP COLLEGE OF COASTAL GEORGIA

Tybee Island | @broganlogan