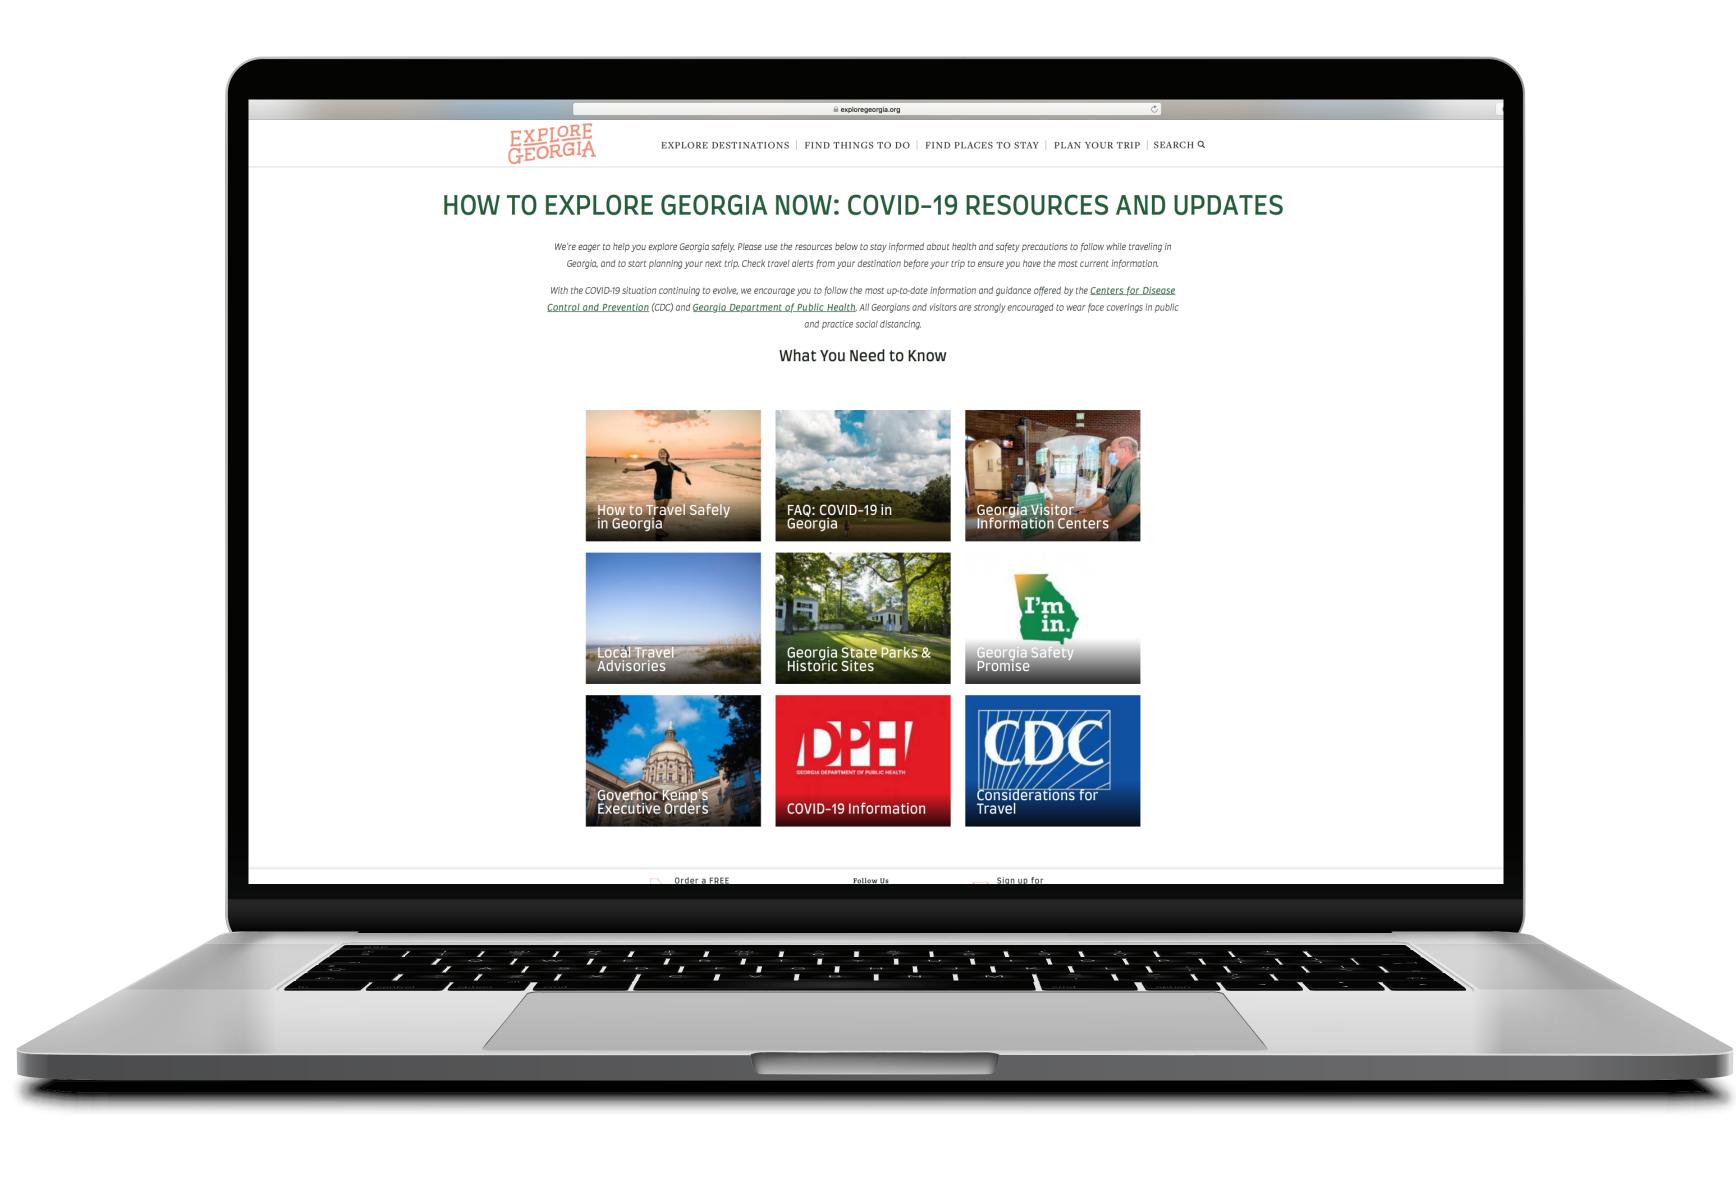

## EXPLORE GEORGIA WEBSITE TRAFFIC

TYRA WARNER, ESQ, PHD, CMP COLLEGE OF COASTAL GEORGIA

Tybee Island | @broganlogan