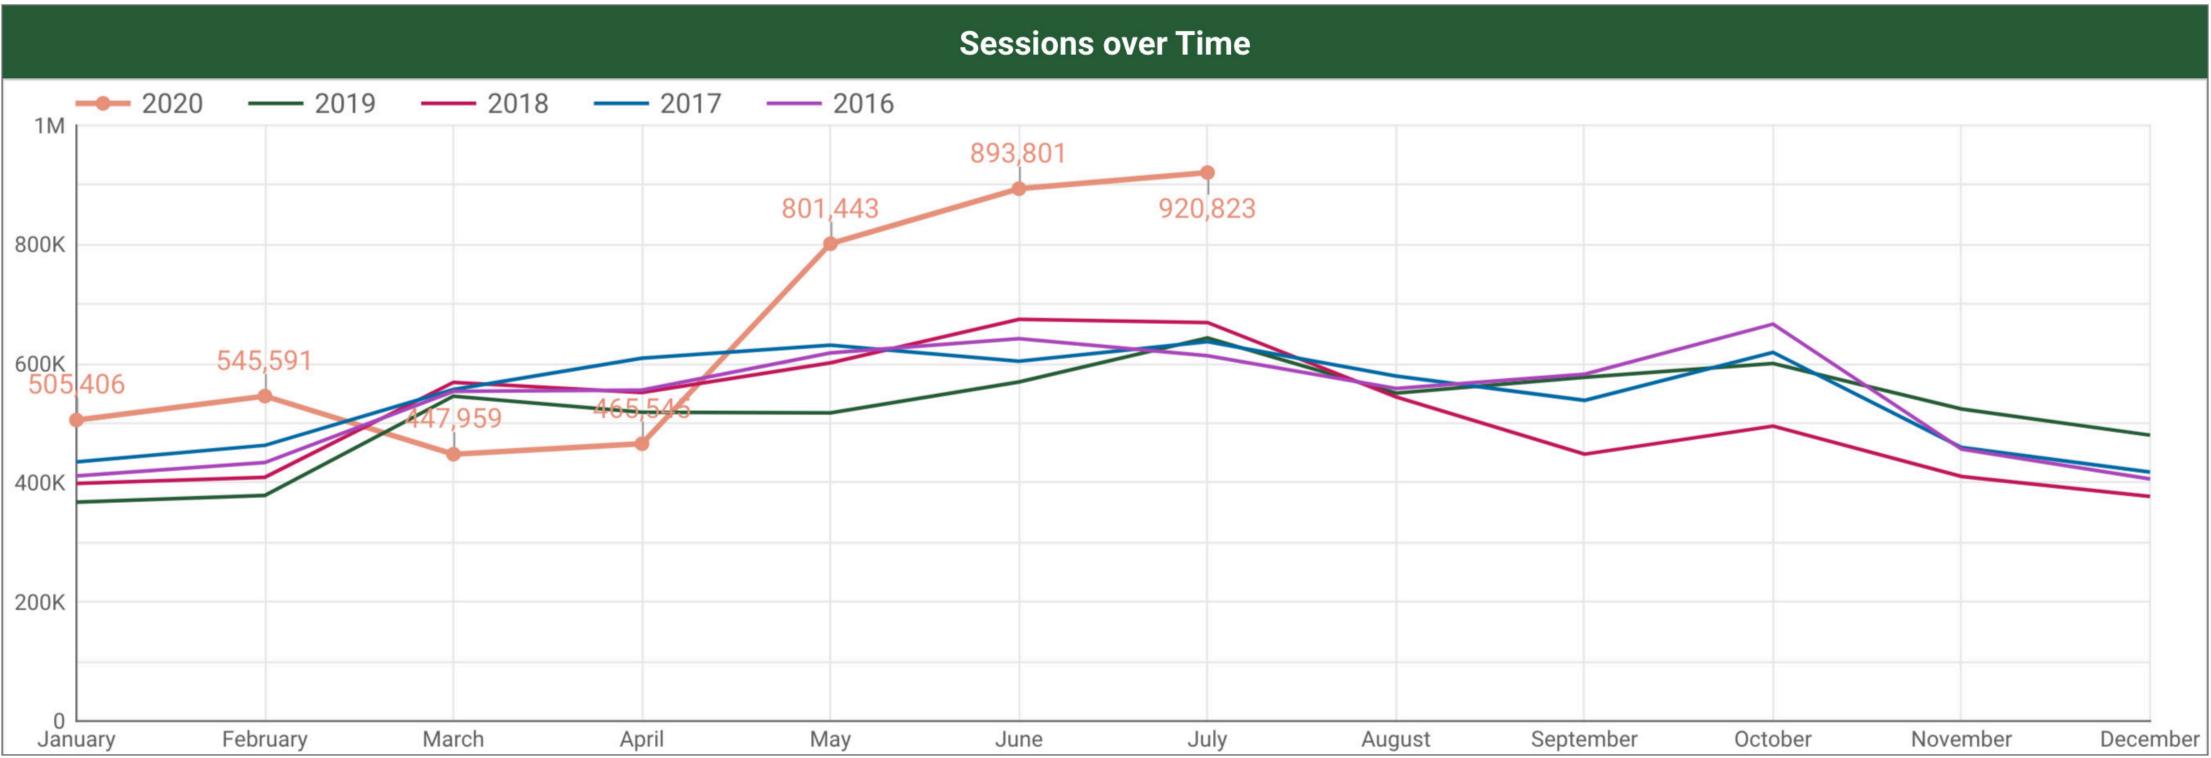

## EXPLORE GEORGIA WEBSITE TRAFFIC

TYRA WARNER, ESQ, PHD, CMP COLLEGE OF COASTAL GEORGIA

Tybee Island | @broganlogan