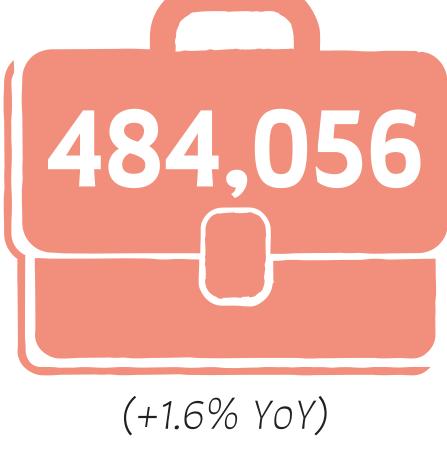

## **GEORGIA TOURISM BY THE NUMBERS: 2019**

[2019 Travel USA Visitor Profile Report, Longwoods International & International States Travel Database, Tourism Economics]

[Source: 2019 Tourism Satellite Account, Tourism Economics]