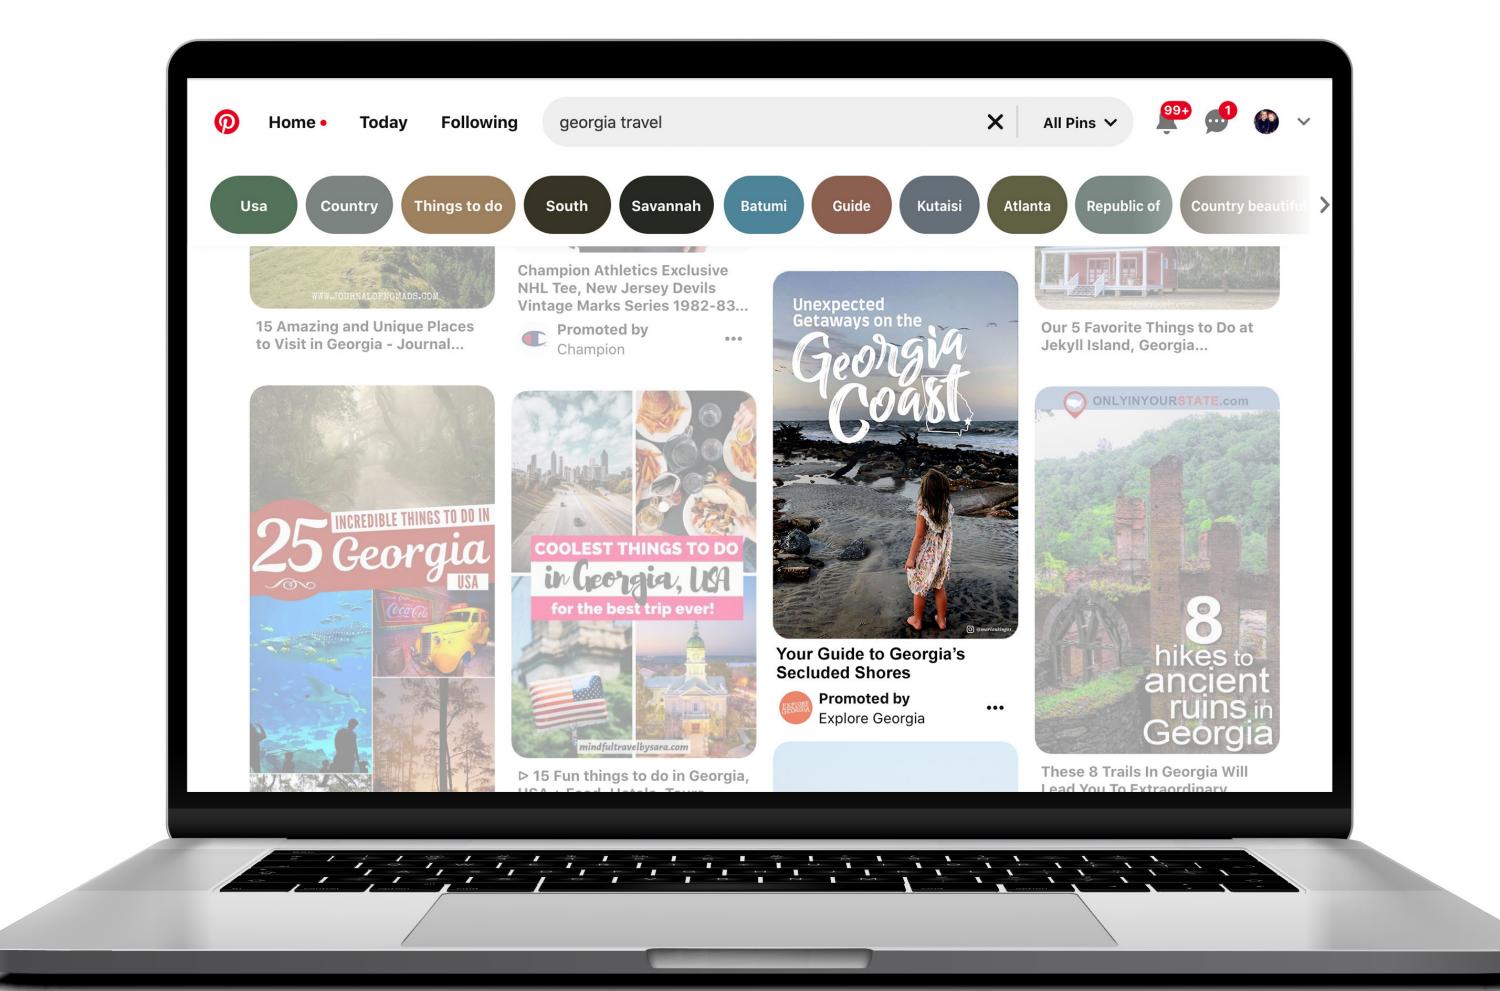

## EXPLORE GEORGIA WEBSITE TRAFFIC

TYRA WARNER, ESQ, PHD, CMP COLLEGE OF COASTAL GEORGIA

Tybee Island | @broganlogan