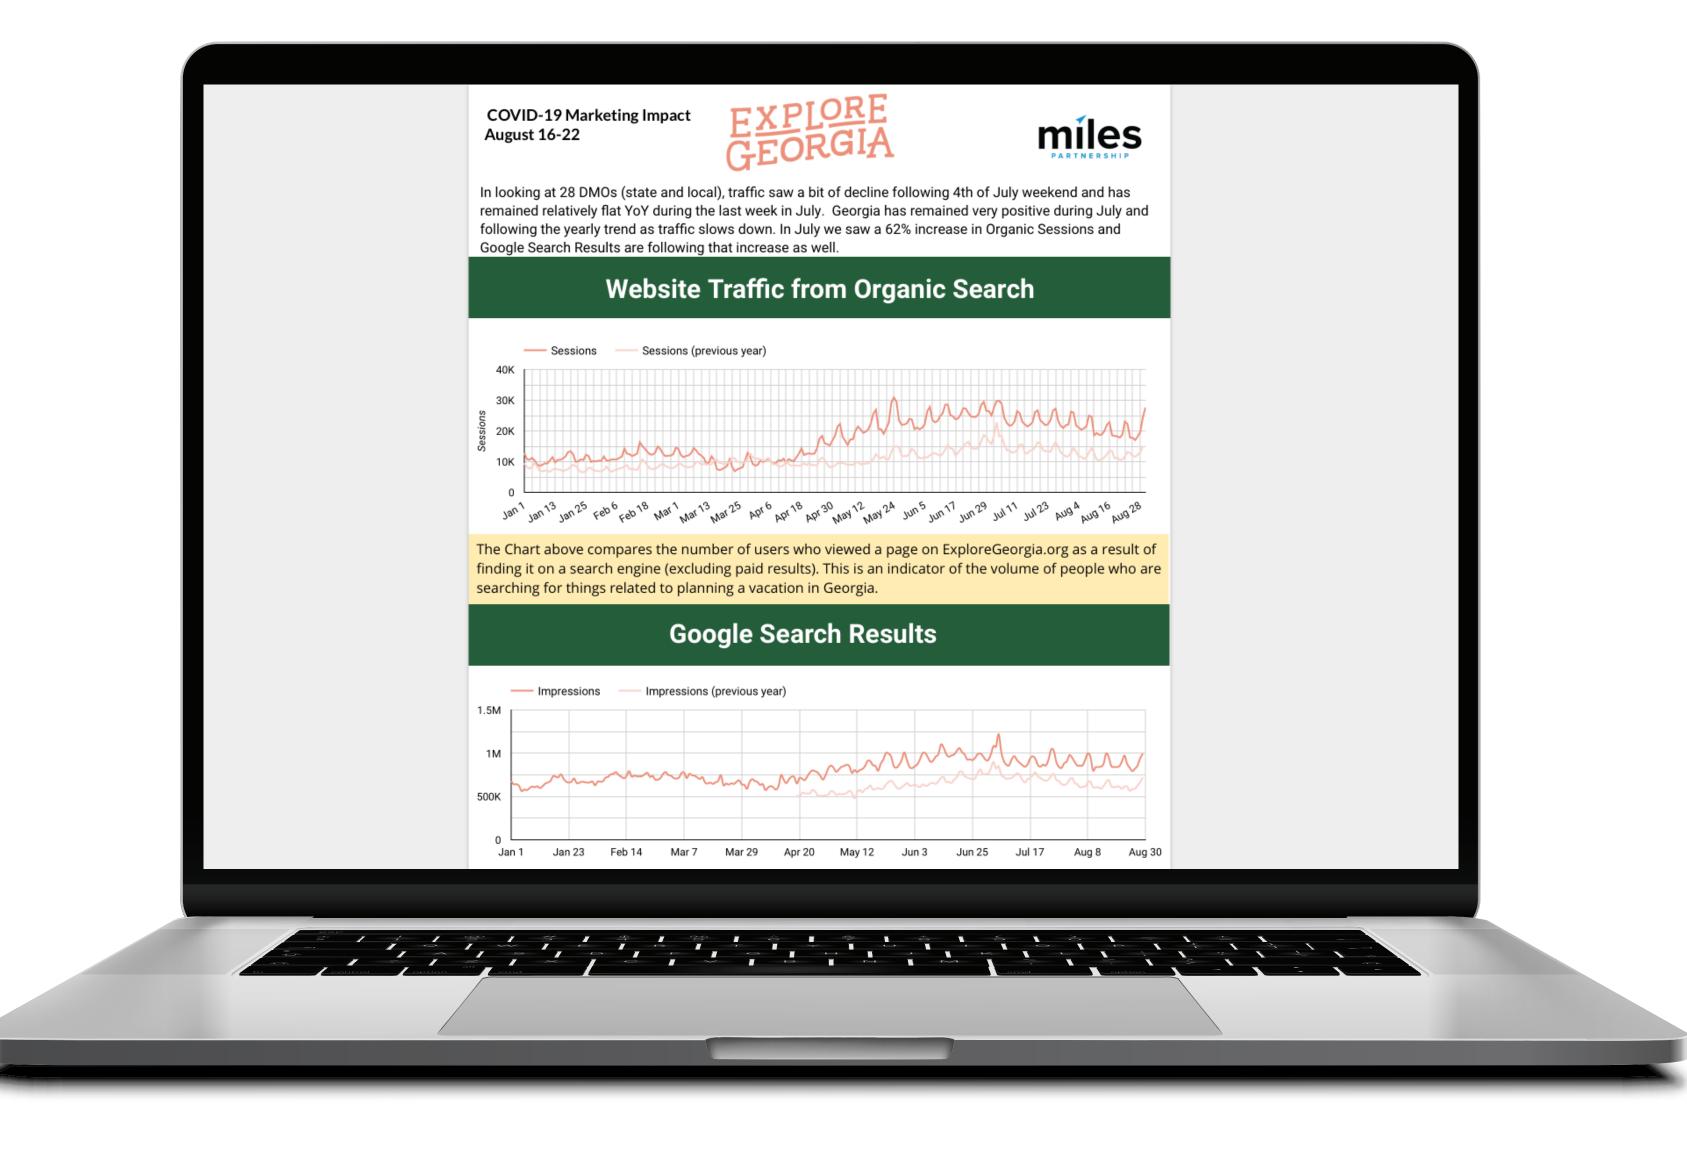

## EXPLORE GEORGIA WEBSITE TRAFFIC

TYRA WARNER, ESQ, PHD, CMP COLLEGE OF COASTAL GEORGIA

Tybee Island | @broganlogan